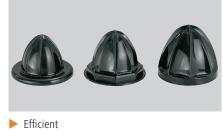

### Description

Produce fresh juice in a flash: With its pressing cones in three different sizes, this citrus juicer is particularly fast and efficient. Fresh lemon, orange or grapefruit juice is always a healthy and impressive treat, whether on its own, to give a special kick to mineral water or a cocktail, or as a meal ingredient.

#### Features

| <ul><li>Power load:</li><li>Material:</li></ul> | 0,18 kW   230 V   50/60 Hz<br>Cast aluminium<br>Plastic |
|-------------------------------------------------|---------------------------------------------------------|
| <ul> <li>Important information:</li> </ul>      | -                                                       |
| Control unit:                                   | ON/OFF switch                                           |
| ON/OFF switch:                                  | Yes                                                     |
| Colour:                                         | Silver                                                  |
|                                                 | Black                                                   |
| Pressing cone:                                  | 3 different sizes                                       |
| -                                               | Replaceable                                             |
|                                                 | Plastic                                                 |
| Juice container:                                | Plastic                                                 |
| Designed for:                                   | Grapefruits                                             |
|                                                 | Oranges                                                 |
|                                                 | Lemons                                                  |
| Properties:                                     | Drip tray                                               |
| • Size:                                         | W 210 x D 320 x H 415 mm                                |
|                                                 |                                                         |