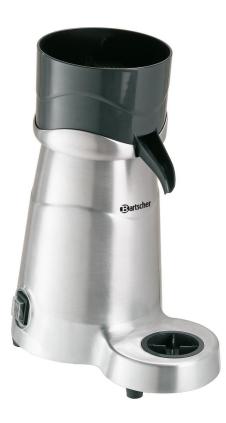

### Citrus Press "Joy"

For lemons, oranges or grapefruit
 ✓ Fresh juice in a flash

- $\checkmark$  Pressing cones in three different sizes
- Integrated drip tray

### Description

Produce fresh juice in a flash: With its pressing cones in three different sizes, this citrus juicer is particularly fast and efficient. Fresh lemon, orange or grapefruit juice is always a healthy and impressive treat, whether on its own, to give a special kick to mineral water or a cocktail, or as a meal ingredient.

#### Features

| <ul><li>Power load:</li><li>Material:</li></ul> | 0,18 kW   230 V   50/60 Hz<br>Cast aluminium<br>Plastic |
|-------------------------------------------------|---------------------------------------------------------|
| <ul> <li>Important information:</li> </ul>      | -                                                       |
| Control unit:                                   | ON/OFF switch                                           |
| ON/OFF switch:                                  | Yes                                                     |
| Colour:                                         | Silver                                                  |
|                                                 | Black                                                   |
| Pressing cone:                                  | 3 different sizes                                       |
| -                                               | Replaceable                                             |
|                                                 | Plastic                                                 |
| Juice container:                                | Plastic                                                 |
| Designed for:                                   | Grapefruits                                             |
|                                                 | Oranges                                                 |
|                                                 | Lemons                                                  |
| Properties:                                     | Drip tray                                               |
| • Size:                                         | W 210 x D 320 x H 415 mm                                |
|                                                 |                                                         |