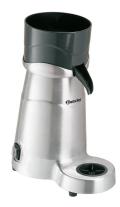

### Citrus Press "Joy"

For lemons, oranges or grapefruit
 ✓ Fresh juice in a flash

- $\checkmark$  Pressing cones in three different sizes
- Integrated drip tray

### Description

Produce fresh juice in a flash: With its pressing cones in three different sizes, this citrus juicer is particularly fast and efficient. Fresh lemon, orange or grapefruit juice is always a healthy and impressive treat, whether on its own, to give a special kick to mineral water or a cocktail, or as a meal ingredient.

#### Features

| <ul><li>Power load:</li><li>Material:</li></ul> | 0,18 kW   230 V   50/60 Hz<br>Cast aluminium<br>Plastic |
|-------------------------------------------------|---------------------------------------------------------|
| <ul> <li>Important information:</li> </ul>      | -                                                       |
| Control unit:                                   | ON/OFF switch                                           |
| ON/OFF switch:                                  | Yes                                                     |
| Colour:                                         | Silver                                                  |
|                                                 | Black                                                   |
| Pressing cone:                                  | 3 different sizes                                       |
| -                                               | Replaceable                                             |
|                                                 | Plastic                                                 |
| Juice container:                                | Plastic                                                 |
| Designed for:                                   | Grapefruits                                             |
|                                                 | Oranges                                                 |
|                                                 | Lemons                                                  |
| Properties:                                     | Drip tray                                               |
| • Size:                                         | W 210 x D 320 x H 415 mm                                |
|                                                 |                                                         |