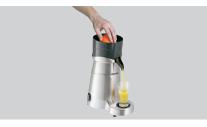

### Description

Produce fresh juice in a flash: With its pressing cones in three different sizes, this citrus juicer is particularly fast and efficient. Fresh lemon, orange or grapefruit juice is always a healthy and impressive treat, whether on its own, to give a special kick to mineral water or a cocktail, or as a meal ingredient.