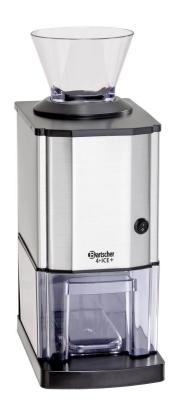

## Ice crusher 4ICE+

- Excellent for preparing cocktails
- Ideal for bottle coolers

- Collection tray: approx. 3.5 litres / 1.75 kg
- Safety shutdown in case of collection tray removal

## **Features**

• Properties:

Colour: Silver
 Material: Stainless steel Plastic
 Colour: Black

• Storage capacity collection tray: 1,75 kg

Important information:

Model: With collection tray
 Content of ice container: 3,5 litres litre(s)
 Properties ice tray: Diameter at top: 140 mm Filling opening: 40 x 60 mm

Production max.: 15 kg / h
Protection class: IPX3
Safety switch: 2

Collection tray can be removed 4 setting feet with suction pads

ON/OFF switch:

▶ Continue on the next page

## Ice crusher 4ICE+

• Power load:

• Size:

• Weight:

0,08 kW | 230 V | 50 Hz W 172 x D 290 x H 460 mm

3.5 kg