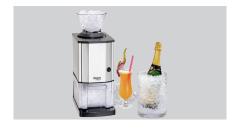

## Ice crusher 4ICE+

- Excellent for preparing cocktails
- Ideal for bottle coolers

- Collection tray: approx. 3.5 litres / 1.75 kg
- Safety shutdown in case of collection tray removal

## Description

Excellent for preparing cocktails, drinks and frozen desserts, as well as for optimum presentation of fruit and food or for cooling beverages.