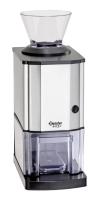

## Ice crusher 4ICE+

- Excellent for preparing cocktails
- Ideal for bottle coolers

- Collection tray: approx. 3.5 litres / 1.75 kg
- Safety shutdown in case of collection tray removal

## **Features**

• Properties:

Colour: Silver
 Material: Stainless steel Plastic
 Colour: Black

• Storage capacity collection tray: 1,75 kg

Important information:

Model: With collection tray
 Content of ice container: 3,5 litres litre(s)
 Properties ice tray: Diameter at top: 140 mm Filling opening: 40 x 60 mm

Production max.: 15 kg / h
Protection class: IPX3
Safety switch: 2

Collection tray can be removed 4 setting feet with suction pads

ON/OFF switch:

▶ Continue on the next page