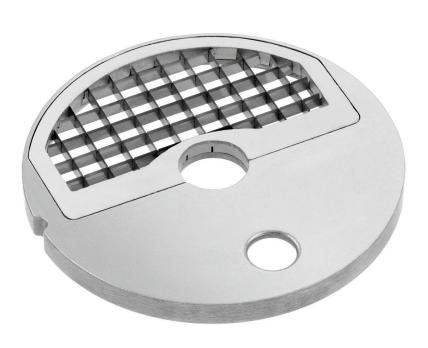

# Cutting disc for dices PS14

► Designed for vegetable cutter GMS600

For cubes: 14 x 14 mm

#### Description

The disk can only be used in combination with the cutter disk DF14.

Cutting disc for slices DF14

14 x 14 mm

Cubes

Vegetable cutter GMS601

W 210 x D 210 x H 16 mm

0.66 kg