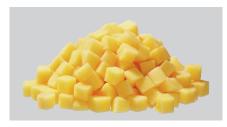

# Cutting disc for dices PS14

► Designed for vegetable cutter GMS600

For cubes: 14 x 14 mm

Cutting disc for slices DF14

14 x 14 mm

Cubes

Vegetable cutter GMS601

W 210 x D 210 x H 16 mm

0.66 kg