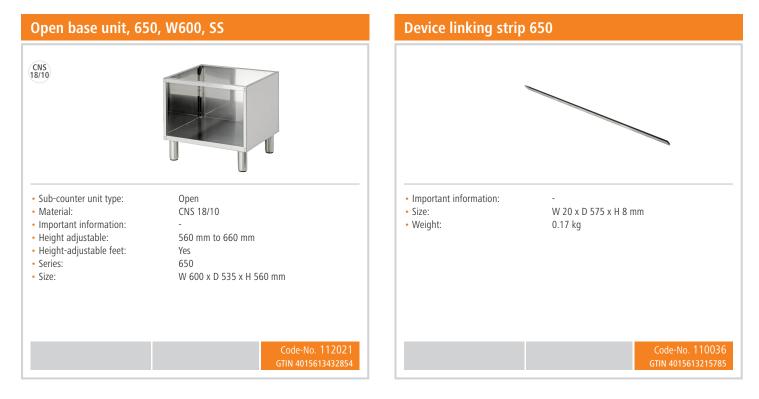

## Pasta cooker 650, B600, 28L, 3K Add on Products

# Pasta cooker 650, B600, 28L, 3K Add on Products

| Flue 650-60                                                                                   |                                                           |
|-----------------------------------------------------------------------------------------------|-----------------------------------------------------------|
|                                                                                               |                                                           |
| <ul> <li>Important information:</li> <li>Material:</li> <li>Size:</li> <li>Weight:</li> </ul> | -<br>Stainless steel<br>W 600 x D 55 x H 382 mm<br>2.8 kg |
|                                                                                               | Code-No. 158618<br>GTIN 4015613822327                     |