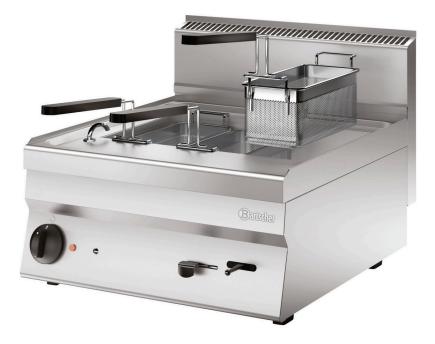

### Pasta cooker 650, B600, 28L, 3K

### Description

Series 650 - a range of cooking equipment for the professional kitchen. The series is defined by optimum energy use, powerful appliances, and ease of cleaning. The modular design means that the appliances are easy to combine and can be arranged flexibly. The appliance structure consists entirely of 18/10 stainless steel.

#### Features

| <ul> <li>Power load:</li> </ul>             | 9 kW   400 V   50/60 H |
|---------------------------------------------|------------------------|
| <ul> <li>Equipment connection:</li> </ul>   | 3 NAC                  |
| • Type:                                     | Table-top unit         |
| Beaker capacity:                            | 28 litre(s)            |
| Size basin:                                 | W 490 x D 340 x H 180  |
| Size basket:                                | W 145 x D 310 x H 125  |
| <ul> <li>Height-adjustable feet:</li> </ul> | No                     |
| <ul> <li>Number of baskets:</li> </ul>      | 3                      |
| <ul> <li>Properties:</li> </ul>             | With water supply and  |
| Operating mode:                             | Electro                |
| Material:                                   | CNS 18/10              |
| <ul> <li>Important information:</li> </ul>  | -                      |
| Series:                                     | 650                    |
| <ul> <li>Number of tanks:</li> </ul>        | 1                      |
| • Size:                                     | W 600 x D 650 x H 295  |
| • Weight:                                   | 29 kg                  |
|                                             |                        |