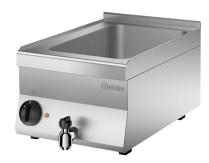

## Bain-Marie 650, B400, 1/1GN, TGOK

- Special model designed for use in the cooking station KST3240 Plus
- 1 basin
  - 🗸 Format: 1/1 GN
  - ✓ Dimensions: W 305 x D 510 x H 160 mm
- Depth of GN container
  - 🗸 Max. 150 mm

## Description

The special model of the 650 Snack series without a chimney is designed for use in the cooking station KST3240 Plus Optimum energy utilisation and high-performance – these properties of the 650 Snack series are also available for this product.

## Features

| Power load:                                   | 1 kW   230 V   50/60 Hz                                              |
|-----------------------------------------------|----------------------------------------------------------------------|
| Equipment connection:                         | Pluggable                                                            |
| • Type:                                       | Table-top unit                                                       |
| Series:                                       | 650 Snack                                                            |
| Operating mode:                               | Electro                                                              |
| Number of tanks:                              | 1                                                                    |
| Size basin:                                   | W 305 x D 510 x H 160 mm                                             |
| Basin size, GN format:                        | 1 x 1/1 GN                                                           |
| <ul> <li>Depth GN container max.:</li> </ul>  | 150 mm                                                               |
| Water drain tap:                              | Yes                                                                  |
| Water connection:                             | -                                                                    |
| <ul> <li>Water supply tap:</li> </ul>         | No                                                                   |
| Important information:                        | Device without chimney - only suitable for use in the cooking stati- |
|                                               | on KST3240 Plus                                                      |
| <ul> <li>Not included in delivery:</li> </ul> | -                                                                    |
| Including:                                    | -                                                                    |
| Material:                                     | CNS 18/10                                                            |
| • Size:                                       | W 400 x D 595 x H 330 mm                                             |