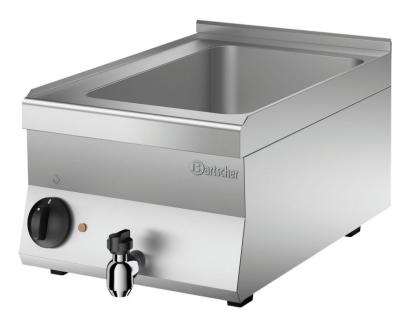

## Bain-Marie 650, B400, 1/1GN, TGOK

- Special model designed for use in the cooking station KST3240 Plus
- 1 basin
  - 🗸 Format: 1/1 GN
  - ✓ Dimensions: W 305 x D 510 x H 160 mm
- Depth of GN container
  - 🗸 Max. 150 mm

## Description

The special model of the 650 Snack series without a chimney is designed for use in the cooking station KST3240 Plus Optimum energy utilisation and high-performance – these properties of the 650 Snack series are also available for this product.

## Features

| Power load:                                   | 1 kW   230 V   50/60 Hz                                              |
|-----------------------------------------------|----------------------------------------------------------------------|
| Equipment connection:                         | Pluggable                                                            |
| • Type:                                       | Table-top unit                                                       |
| Series:                                       | 650 Snack                                                            |
| Operating mode:                               | Electro                                                              |
| Number of tanks:                              | 1                                                                    |
| Size basin:                                   | W 305 x D 510 x H 160 mm                                             |
| Basin size, GN format:                        | 1 x 1/1 GN                                                           |
| <ul> <li>Depth GN container max.:</li> </ul>  | 150 mm                                                               |
| Water drain tap:                              | Yes                                                                  |
| Water connection:                             | -                                                                    |
| <ul> <li>Water supply tap:</li> </ul>         | No                                                                   |
| Important information:                        | Device without chimney - only suitable for use in the cooking stati- |
|                                               | on KST3240 Plus                                                      |
| <ul> <li>Not included in delivery:</li> </ul> | -                                                                    |
| Including:                                    | -                                                                    |
| Material:                                     | CNS 18/10                                                            |
| • Size:                                       | W 400 x D 595 x H 330 mm                                             |