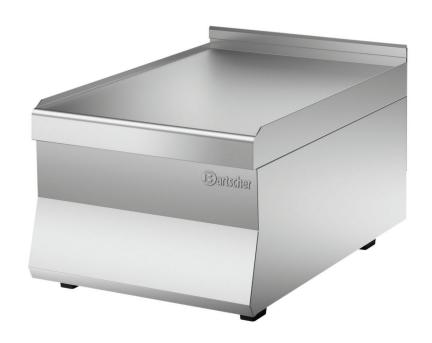

## Neutral element 650, W400, TGOK

- Special model designed for use in the cooking station KST3240 Plus
- Material work surface
- ✓ CNS 18/10

## Description

The special model of the 650 Snack series without a chimney is designed for use in the cooking station KST3240 Plus Optimum energy utilisation and high-performance — these properties of the 650 Snack series are also available for this product.

## **Features**

Type: Table-top unit
Series: 650 Snack
Material: CNS 18/10

• Important information: Device without chimney - only suitable for use in the cooking stati-

on KST3240 Plus

• Size: W 400 x D 595 x H 330 mm

• Weight: 10.9 kg