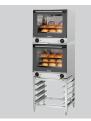

## Description

Space-saving and practical – the connecting frame enables the safe stacking of 2 AT90 or AT120 convection ovens. Screwed into place, slipping is not possible. This saves valuable space in the kitchen, and in petrol stations, kiosks or bakeries.