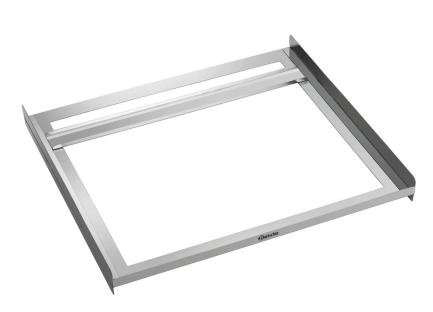

# Connecting frame AT90-120

Designed for convection oven AT90 and AT120

- Safe connection for stacking
- 2 convection ovens AT90 on top of each other
- 2 convection ovens AT120 on top of each other

## Description

Space-saving and practical – the connecting frame enables the safe stacking of 2 AT90 or AT120 convection ovens. Screwed into place, slipping is not possible. This saves valuable space in the kitchen, and in petrol stations, kiosks or bakeries.

#### Stainless steel

Convection ovens AT90 Convection oven AT120 W 598 x D 536 x H 55 mm 2 kg