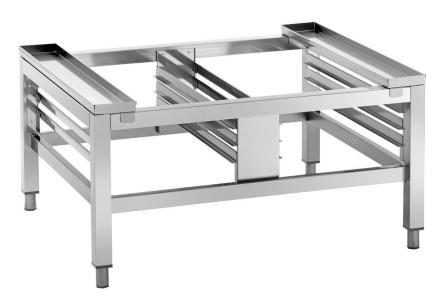

## Base unit Silversteam 2-110

- Designed for GN 1/1 combi-steamers in the Silversteam series
- Shelves for GN containers ►
  - ✓ Format: 1/1 GN
  - ✓ Number of shelves: 6

## Description

The extra low base frame allows 2 GN 1/1 combi-steamers to be stacked in combination with the matching connection kit. This guarantees loading at a safe work height.

## Features

| <ul> <li>Type of drawers:</li> </ul> |  | Type | of | drawers: |
|--------------------------------------|--|------|----|----------|
|--------------------------------------|--|------|----|----------|

- Number of drawers:
- Height adjustable:
- Colour:
- Format drawers:
- Base shelf:
- Material:
- Important information: • Height-adjustable feet:
- Size:
- Weight:

Longitudinal 6 400 mm to 450 mm Silver 1/1 GN No Chrome-nickel steel Yes W 850 x D 700 x H 400 mm 14.2 kg