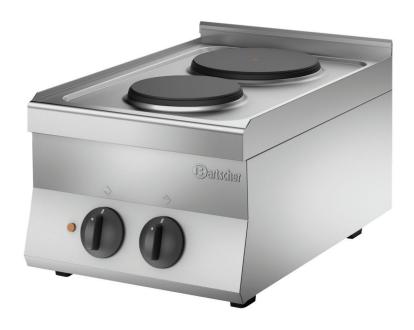

## Electric range 650, B400, 2PL, TGOK

- Special model designed for use in the cooking station KST3240 Plus
- 2 hobs
  - ✓ Size: 1 x Ø 220 mm, 1 x Ø 180 mm
- ✓ Output: 1 x 2.6 kW, 1 x 1.5 kW

## Description

The special model of the 650 Snack series without a chimney is designed for use in the cooking station KST3240 Plus Optimum energy utilisation and high-performance — these properties of the 650 Snack series are also available for this product.

## **Features**

• Power load: 4,1 kW | 400 V | 50/60 Hz

Equipment connection: 3 NAC Type: Table-top unit

Distribution of hobs: 1 x 2,6 kW, 1 x 1,5 kW
 Height-adjustable feet: No

• Large hobs: 1 x Ø 220 mm, 1 x Ø 180 mm

Properties: -Including: -

Series: 650 Snack
Operating mode: Electro
Type of hobs: Electro
Number of hobs: 2
Material: CNS 18/10

• Important information: Device without chimney - only suitable for use in the cooking stati-

on KST3240 Plus
• Size: W 400 x D 595 x H 330 mm

• Weight: 15.4 kg