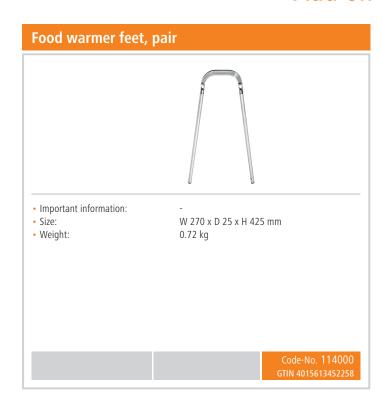

# Food warmer IHR1730











#### Description

Infrared thermal bridge - variable, as stand-along unit or suspended to ceiling

#### **Features**

Not included in delivery:Power load:

• Height-adjustable feet:

Control lamp:

• Germ guard:

Delivery state:

Heat source type:

Properties:

Design:Including:

• Important information:

Number of heated tubes:Output per heated tube:

• ON/OFF switch:

Material:

• Clear height:

Feet, chain

1,73 kW | 230 V | 50/60 Hz

No

No

Permanently mounted Infrared heated tube(s)

Prepared for the assembly of feet or a chain

Can be mounted

-

1,73 kW Yes

Aluminium Stainless steel 360 mm

► Continue on the next page







# Food warmer IHR1730

W 1,830 x D 225 x H 65 mm • Size: • Weight: 5.6 kg







## Food warmer IHR1730 **Add on Products**