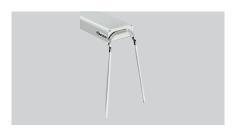

Design:Including:

• Important information:

Number of heated tubes:Output per heated tube:

• ON/OFF switch:

Material:

• Clear height:

Feet, chain

1,73 kW | 230 V | 50/60 Hz

No

No

Permanently mounted Infrared heated tube(s)

Prepared for the assembly of feet or a chain

Can be mounted

-

1,73 kW Yes

Aluminium Stainless steel 360 mm