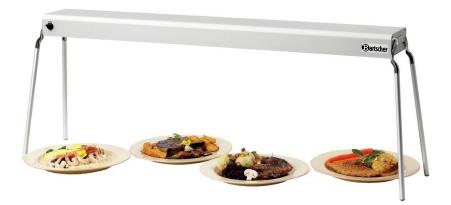

#### Description

Infrared thermal bridge - variable, as stand-along unit or suspended to ceiling

# Food warmer IHR1730

W 1,830 x D 225 x H 65 mm • Size: • Weight: 5.6 kg