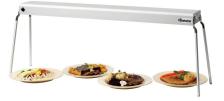

### Food warmer IHR1730

#### Description

Infrared thermal bridge - variable, as stand-along unit or suspended to ceiling

# Food warmer IHR1730

W 1,830 x D 225 x H 65 mm • Size: • Weight: 5.6 kg