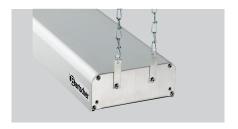

Design:Including:

• Important information:

Number of heated tubes:Output per heated tube:

• ON/OFF switch:

Material:

• Clear height:

Feet, chain

1,73 kW | 230 V | 50/60 Hz

No

No

Permanently mounted Infrared heated tube(s)

Prepared for the assembly of feet or a chain

Can be mounted

-

1,73 kW Yes

Aluminium Stainless steel 360 mm