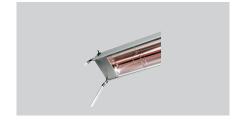

#### Description

Infrared thermal bridge - variable, as stand-along unit or suspended to ceiling

Design:Including:

• Important information:

Number of heated tubes:Output per heated tube:

• ON/OFF switch:

Material:

• Clear height:

Feet, chain

1,73 kW | 230 V | 50/60 Hz

No

No

Permanently mounted Infrared heated tube(s)

Prepared for the assembly of feet or a chain

Can be mounted

-

1,73 kW Yes

Aluminium Stainless steel 360 mm