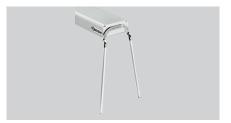

### Description

Infrared thermal bridge - variable, as stand-along unit or suspended to ceiling

Feet, chain

#### Features

| • | Not | included | in | delivery: |
|---|-----|----------|----|-----------|
|---|-----|----------|----|-----------|

- Power load:
- Height-adjustable feet:
- Control lamp:
- Germ guard:
- Delivery state:
- Heat source type:
- Design:
- Including:
- Important information:
- Number of heated tubes:ON/OFF switch:
- Properties:
- Output per heated tube:
- Clear height:
- Material:

0,65 kW | 230 V | 50/60 Hz No -No Permanently mounted Infrared heated tube(s) Can be mounted --1 Yes Prepared for the assembly of feet or a chain 0,65 kW 360 mm Aluminium Stainless steel