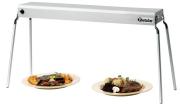

### Food warmer IHR650

- Heat source: infrared heating tube
- Thermal bridge width: 760 mm

Prepared for the assembly of feet or a chain

### Description

Infrared thermal bridge - variable, as stand-along unit or suspended to ceiling

Feet, chain

## Food warmer IHR650

• Size:

• Weight:

W 760 x D 225 x H 65 mm 2.8 kg