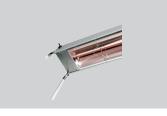

### Food warmer IHR650

- Heat source: infrared heating tube
- Thermal bridge width: 760 mm

Prepared for the assembly of feet or a chain

### Description

Infrared thermal bridge - variable, as stand-along unit or suspended to ceiling

Feet, chain

0,65 kW | 230 V | 50/60 Hz No -No Permanently mounted Infrared heated tube(s) Can be mounted --1 Yes Prepared for the assembly of feet or a chain 0,65 kW 360 mm Aluminium Stainless steel