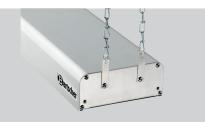

### Description

Infrared thermal bridge - variable, as stand-along unit or suspended to ceiling

Feet, chain

#### Features

| • | Not | included | in | delivery: |
|---|-----|----------|----|-----------|
|---|-----|----------|----|-----------|

- Power load:
- Height-adjustable feet:
- Control lamp:
- Germ guard:
- Delivery state:
- Heat source type:
- Design:
- Including:
- Important information:
- Number of heated tubes:ON/OFF switch:
- Properties:
- Output per heated tube:
- Clear height:
- Material:

0,65 kW | 230 V | 50/60 Hz No -No Permanently mounted Infrared heated tube(s) Can be mounted --1 Yes Prepared for the assembly of feet or a chain 0,65 kW 360 mm Aluminium Stainless steel