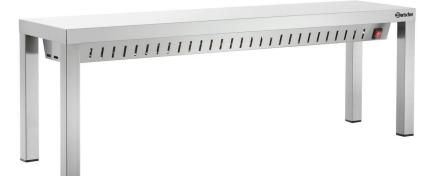

### Food warmer WBS1600 I3HR

### Features

| Design: With feet     Including: -     Material: Stainless steel     Important information: -     Delivery state: Permanently mounted | <ul> <li>Number of heated tubes:</li> <li>Output per heated tube:</li> <li>Not included in delivery:</li> <li>Power load:</li> <li>Height-adjustable feet:</li> <li>Control lamp:</li> <li>Germ guard:</li> <li>ON/OFF switch:</li> <li>Heat source type:</li> <li>Properties:</li> <li>Clear height:</li> </ul> | 3<br>0,2 kW<br>-<br>0,6 kW   230 V   50/60 Hz<br>No<br>yes<br>No<br>Yes<br>Infrared heated tube(s)<br>30 - 40 mm edges turned down all-round<br>Setting feet in square tubing 25 x 25 mm<br>290 mm |
|---------------------------------------------------------------------------------------------------------------------------------------|------------------------------------------------------------------------------------------------------------------------------------------------------------------------------------------------------------------------------------------------------------------------------------------------------------------|----------------------------------------------------------------------------------------------------------------------------------------------------------------------------------------------------|
| Material: Stainless steel     Important information: -                                                                                | Design:     Including:                                                                                                                                                                                                                                                                                           | With feet                                                                                                                                                                                          |
|                                                                                                                                       | 5                                                                                                                                                                                                                                                                                                                | Stainless steel                                                                                                                                                                                    |
| Delivery state: Permanently mounted                                                                                                   | <ul> <li>Important information:</li> </ul>                                                                                                                                                                                                                                                                       |                                                                                                                                                                                                    |
|                                                                                                                                       | Delivery state:                                                                                                                                                                                                                                                                                                  | Permanently mounted                                                                                                                                                                                |

## Food warmer WBS1600 I3HR

• Size:

• Weight:

W 1,600 x D 300 x H 400 mm 14 kg