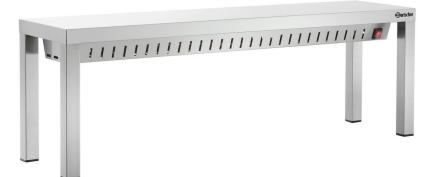

### Food warmer WBS1400 I3HR

### Description

Abbildung ähnlich

### Features

| <ul> <li>Number of heated tubes:</li> <li>Output per heated tube:</li> <li>Not included in delivery:</li> <li>Power load:</li> <li>Height-adjustable feet:</li> <li>Control lamp:</li> <li>Germ guard:</li> <li>ON/OFF switch:</li> <li>Heat source type:</li> <li>Properties:</li> <li>Clear height:</li> <li>Design:</li> <li>Insluding:</li> </ul> | 3<br>0,2 kW<br>-<br>0,6 kW   230 V   50/60 Hz<br>No<br>yes<br>No<br>Yes<br>Infrared heated tube(s)<br>30 - 40 mm edges turned down all-round<br>Setting feet in square tubing 25 x 25 mm<br>290 mm<br>With feet |
|-------------------------------------------------------------------------------------------------------------------------------------------------------------------------------------------------------------------------------------------------------------------------------------------------------------------------------------------------------|-----------------------------------------------------------------------------------------------------------------------------------------------------------------------------------------------------------------|
| <ul> <li>Including:</li> <li>Material:</li> </ul>                                                                                                                                                                                                                                                                                                     | -<br>Stainless steel                                                                                                                                                                                            |
|                                                                                                                                                                                                                                                                                                                                                       | Statiliess steel                                                                                                                                                                                                |
| Important information:                                                                                                                                                                                                                                                                                                                                |                                                                                                                                                                                                                 |
| Delivery state:                                                                                                                                                                                                                                                                                                                                       | Permanently mounted                                                                                                                                                                                             |

## Food warmer WBS1400 I3HR

• Size:

• Weight:

W 1,400 x D 300 x H 400 mm 12 kg