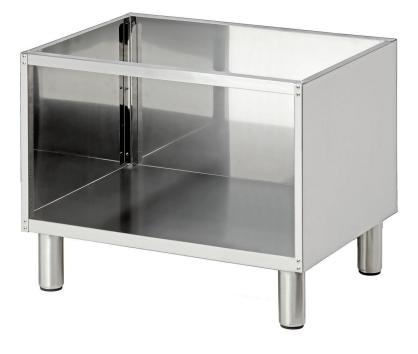

## Open base unit, 650, W700, SS

## Description

Series 650 - a range of cooking equipment for the professional kitchen. The series is defined by optimum energy use, powerful appliances, and ease of cleaning. The modular design means that the appliances are easy to combine and can be arranged flexibly. The appliance structure consists entirely of 18/10 stainless steel.

## Features

| • S | ub-counter | unit | type: |
|-----|------------|------|-------|
|-----|------------|------|-------|

- Material:
- Important information:
- Height adjustable:
- Height-adjustable feet:
- Series:
- Size:
- Weight:

Open CNS 18/10

-560 mm to 660 mm Yes 650 W 700 x D 535 x H 560 mm 12.4 kg