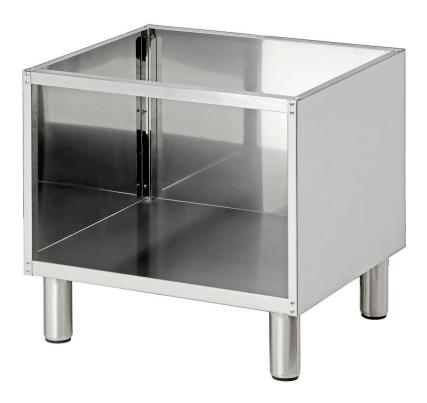

## Open base unit, 650, W600, SS

## Description

Series 650 - a range of cooking equipment for the professional kitchen. The series is defined by optimum energy use, powerful appliances, and ease of cleaning. The modular design means that the appliances are easy to combine and can be arranged flexibly. The appliance structure consists entirely of 18/10 stainless steel.

## Features

• Sub-counter unit type:

· Material:

• Important information:

· Height adjustable:

• Height-adjustable feet:

• Series:

• Size:

• Weight:

Open

CNS 18/10

560 mm to 660 mm

Yes

650

W 600 x D 535 x H 560 mm

11.6 kg