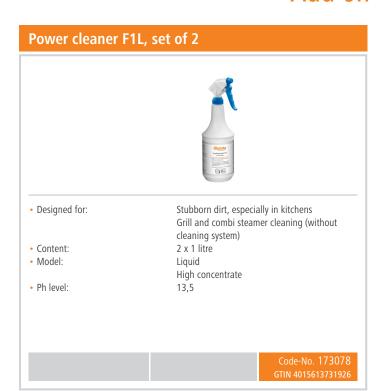

64V0 hum.



#### Description

#### **Features**

• Material cooking chamber:

• Material:

Equipment connection: Interior lighting:

• Water connection:

Format drawers:

• Number of drawers:

• Temperature range:

Power:Voltage:

• Time adjustment:

Properties:

• Control unit:

• Distance between trays:

Including:

Functions:

Stainless steel Stainless steel

3 NAC

Yes

3/4"

600 x 400 mm

3

0 °C to 270 °C

4 kW

400 V

0 to 594 minutes

Double-winged door pane Electronic

Knob 80 mm

3 trays Steaming

▶ Continue on the next page





## Convection oven AC364V0 hum.

• Functions:

• Number of cooking programs:

• ON/OFF switch:

• Size:

• Weight:

Reversing motor direction (fan wheels)

20

No

W 760 x D 960 x H 460 mm

48 kg





# Convection oven AC364V0 hum. **Add on Products**