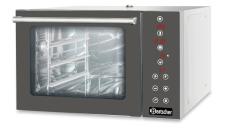

### Convection oven AC364V0 hum.

## Convection oven AC364V0 hum.

• Functions:

• Number of cooking programs:

• ON/OFF switch:

• Size:

• Weight:

Reversing motor direction (fan wheels)

20