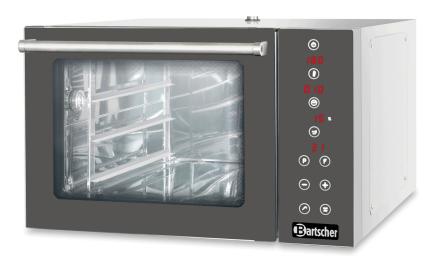

### Convection oven AC364V0 hum.

#### Description

#### **Features**

• Material cooking chamber:

• Material:

Equipment connection: Interior lighting:

• Water connection:

Format drawers:

• Number of drawers:

• Temperature range:

Power:Voltage:

• Time adjustment:

Properties:

• Control unit:

• Distance between trays:

Including:

Functions:

Stainless steel Stainless steel

3 NAC

Yes

3/4"

600 x 400 mm

3

0 °C to 270 °C

4 kW

400 V

0 to 594 minutes

Double-winged door pane Electronic

Knob 80 mm

3 trays Steaming

▶ Continue on the next page

## Convection oven AC364V0 hum.

• Functions:

• Number of cooking programs:

• ON/OFF switch:

• Size:

• Weight:

Reversing motor direction (fan wheels)

20

No

W 760 x D 960 x H 460 mm

48 kg