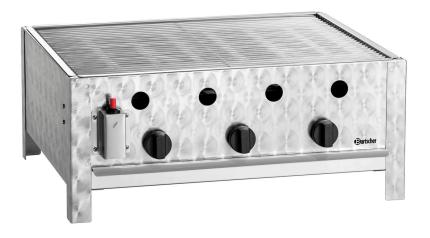

## Gas table-top grill TB1000R

- Cooking grille in steel
  - ✓ Dimensions: W 600 x D 475 mm

- Only operate with liquid gas
- ✓ 3 gas nozzle sets 0.8 mm including

## Features

• Power: · Gas type: • Ignition type:

• Number of burners:

• Overheating protection: • Design:

 Material: • Size grid: • Material grid:

• Connection: • Control pressure: • Consumption: • Including:

• Important information:

• Size:

• Weight:

10 kW Liquid gas

Piezo ignition

No Grid Stainless steel B 600 x D 475 mm Steel, galvanised

1/4" 50 mbar 728 g / h

3 gas nozzle sets 0.8 mm (30 mbar, 37 mbar, 50 mbar)