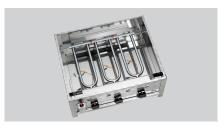

## Features

• Power: · Gas type: • Ignition type:

• Number of burners:

• Overheating protection: • Design:

 Material: • Size grid: • Material grid:

• Connection: • Control pressure: • Consumption: • Including:

• Important information:

• Size:

• Weight:

10 kW Liquid gas

Piezo ignition

No Grid Stainless steel B 600 x D 475 mm Steel, galvanised

1/4" 50 mbar 728 g / h

3 gas nozzle sets 0.8 mm (30 mbar, 37 mbar, 50 mbar)