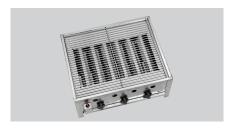

## Gas table-top grill TB1000R

- Cooking grille in steel
  - ✓ Dimensions: W 600 x D 475 mm

- Only operate with liquid gas
- ✓ 3 gas nozzle sets 0.8 mm including

## Features

• Power: · Gas type: • Ignition type:

• Number of burners:

• Overheating protection: • Design:

 Material: • Size grid: • Material grid:

• Connection: • Control pressure: • Consumption: • Including:

• Important information:

• Size:

• Weight:

10 kW Liquid gas

Piezo ignition

No Grid Stainless steel B 600 x D 475 mm Steel, galvanised

1/4" 50 mbar 728 g / h

3 gas nozzle sets 0.8 mm (30 mbar, 37 mbar, 50 mbar)