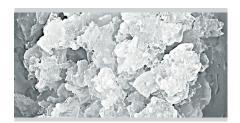

## Ice-Flake Maker F 125

Ice flake production: 120 kg / 24 hours
Storage tank: 27 kg

### Description

The high-performance ice flake males is ideal for presenting food on fresh food counters or buffets.