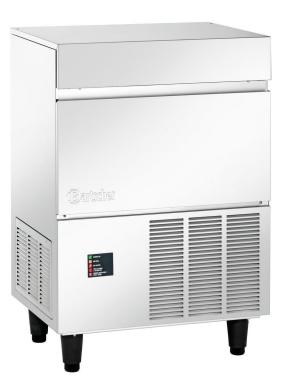

## Ice-Flake Maker F 125

Ice flake production: 120 kg / 24 hours
Storage tank: 27 kg

### Description

The high-performance ice flake males is ideal for presenting food on fresh food counters or buffets.

#### Features

| Height-adjustable feet:                     | Yes                                                 |
|---------------------------------------------|-----------------------------------------------------|
| Height adjustable:                          | 1000 mm to 1010 mm                                  |
| Water outlet:                               | Ø 20 mm                                             |
| Power load:                                 | 0,49 kW   230 V   50 Hz                             |
| Water connection:                           | 3/4"                                                |
| <ul> <li>Production by means of:</li> </ul> | Vertical stainless steel cylinder with augur system |
| Production max.:                            | 120 kg / 24 h                                       |
| Coolant:                                    | R134a / 0,400 kg                                    |
| Cooling:                                    | Air cooled                                          |
| Storage container capacity:                 | 27 kg                                               |
| Properties:                                 |                                                     |
| • Material:                                 | CNS 18/10                                           |
| Colour:                                     | Silver                                              |
| <ul> <li>Important information:</li> </ul>  | Clearance to all sides at least 15 cm               |
| Climate class:                              | SN                                                  |
| Control lamp:                               | yes                                                 |
| ON/OFF switch:                              | Yes                                                 |