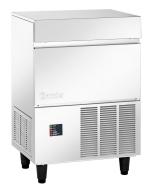

## Ice-Flake Maker F 125

Ice flake production: 120 kg / 24 hours
Storage tank: 27 kg

### Description

The high-performance ice flake males is ideal for presenting food on fresh food counters or buffets.

#### Features

| Height-adjustable feet:                     | Yes                                                 |
|---------------------------------------------|-----------------------------------------------------|
| Height adjustable:                          | 1000 mm to 1010 mm                                  |
| Water outlet:                               | Ø 20 mm                                             |
| Power load:                                 | 0,49 kW   230 V   50 Hz                             |
| Water connection:                           | 3/4"                                                |
| <ul> <li>Production by means of:</li> </ul> | Vertical stainless steel cylinder with augur system |
| Production max.:                            | 120 kg / 24 h                                       |
| Coolant:                                    | R134a / 0,400 kg                                    |
| Cooling:                                    | Air cooled                                          |
| Storage container capacity:                 | 27 kg                                               |
| Properties:                                 |                                                     |
| • Material:                                 | CNS 18/10                                           |
| Colour:                                     | Silver                                              |
| <ul> <li>Important information:</li> </ul>  | Clearance to all sides at least 15 cm               |
| Climate class:                              | SN                                                  |
| Control lamp:                               | yes                                                 |
| ON/OFF switch:                              | Yes                                                 |