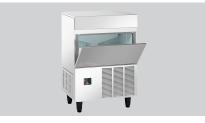

## Ice-Flake Maker F 125

Ice flake production: 120 kg / 24 hours
Storage tank: 27 kg

### Description

The high-performance ice flake males is ideal for presenting food on fresh food counters or buffets.

#### Features

| Height-adjustable feet:                     | Yes                                                 |
|---------------------------------------------|-----------------------------------------------------|
| Height adjustable:                          | 1000 mm to 1010 mm                                  |
| Water outlet:                               | Ø 20 mm                                             |
| Power load:                                 | 0,49 kW   230 V   50 Hz                             |
| Water connection:                           | 3/4"                                                |
| <ul> <li>Production by means of:</li> </ul> | Vertical stainless steel cylinder with augur system |
| Production max.:                            | 120 kg / 24 h                                       |
| Coolant:                                    | R134a / 0,400 kg                                    |
| Cooling:                                    | Air cooled                                          |
| Storage container capacity:                 | 27 kg                                               |
| Properties:                                 |                                                     |
| • Material:                                 | CNS 18/10                                           |
| Colour:                                     | Silver                                              |
| <ul> <li>Important information:</li> </ul>  | Clearance to all sides at least 15 cm               |
| Climate class:                              | SN                                                  |
| Control lamp:                               | yes                                                 |
| ON/OFF switch:                              | Yes                                                 |