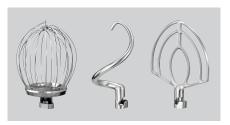

## Planetary mixer 1,2kg/7L AS

Dough production quantity: 1.2 kg / 7 litres

- Speed settings: 5
- ✓ Timer: 1 30 minutes

- Includes:
  - ✓ whisk
  - ✓ kneading hook
  - ✓ flat stirrer

## Planetary mixer 1,2kg/7L AS

Digital display: Yes
Timer: Yes
Motor protection: No
Control unit: Knob
ON/OFF switch: Yes
Properties: -

• Including: 1 Whisk, stainless steel

1 Whisk, stainless steel 1 Dough hook, stainless steel