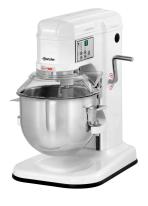

## Planetary mixer 1,2kg/7L AS

Dough production quantity: 1.2 kg / 7 litres

- Speed settings: 5
- ✓ Timer: 1 30 minutes

- Includes:
  - ✓ whisk
  - ✓ kneading hook
  - ✓ flat stirrer

## Planetary mixer 1,2kg/7L AS

Digital display: Yes
Timer: Yes
Motor protection: No
Control unit: Knob
ON/OFF switch: Yes
Properties: -

• Including: 1 Whisk, stainless steel

1 Whisk, stainless steel 1 Dough hook, stainless steel

1 Flat beater, stainless steel, aluminum alloy 0,65 kW | 230 V | 50 Hz

Power load: 0,65 kW | 230 V | 50 Hz
 Size: W 440 x D 335 x H 510 mm

• Weight: 20.6 kg