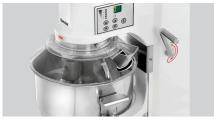

Content mixing bowl(s):Mixing bowl detachable:

Production quantity dough:

• Speed control:

• Drive:

• Protective grid:

• Splash protection:

• Safety switch:

· Overload protection:

1,2 kg 5 levels

Gears

No

Yes

Yes

Yes

▶ Continue on the next page