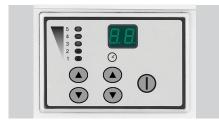

## **Features**

• Material:

• Time setting:

· Colour:

• Important information:

• Intervals time setting:

• Model:

• Material mixing bowl(s):

Aluminium Painted

1 to 30 minutes

White

-

1 minute(s)

With bowl lifter Stainless steel

7 litre(s)

Yes

## Planetary mixer 1,2kg/7L AS

Digital display: Yes
Timer: Yes
Motor protection: No
Control unit: Knob
ON/OFF switch: Yes
Properties: -

• Including: 1 Whisk, stainless steel

1 Whisk, stainless steel 1 Dough hook, stainless steel