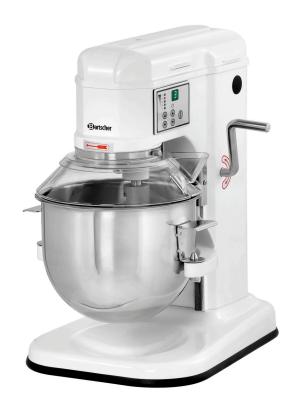

## Planetary mixer 1,2kg/7L AS

Dough production quantity: 1.2 kg / 7 litres

- Speed settings: 5
- ✓ Timer: 1 30 minutes

- Includes:
  - ✓ whisk
  - ✓ kneading hook
  - ✓ flat stirrer

Aluminium Painted

1 to 30 minutes

White

-

1 minute(s)

With bowl lifter Stainless steel

7 litre(s)

Yes

1,2 kg 5 levels

Gears

No

Yes

Yes

Yes

▶ Continue on the next page

1 Flat beater, stainless steel, aluminum alloy 0,65 kW | 230 V | 50 Hz

Power load: 0,65 kW | 230 V | 50 Hz
 Size: W 440 x D 335 x H 510 mm

• Weight: 20.6 kg