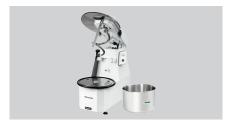

## Dough kneading machine 18kg/22L AS

Production quantity: 18 kg / 22 litres

With swivel head and removable bowl

Key recognition via sensor

No

No

No

Yes

Yes

1 level

Pluggable

With swivel head and detachable bowl