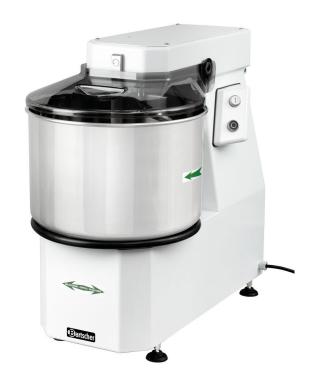

## Dough kneading machine 18kg/22L AS

Production quantity: 18 kg / 22 litres

With swivel head and removable bowl

Key recognition via sensor

## **Features**

• Material: Coated

 Scratch-resistant

 • Power load:
 0,75 kW | 230 V | 50 Hz

Important information:

• Production quantity dough: 18 kg / 22 litres

• Properties: Suitable for firm dough (e.g. pizza or bread dough)

No

No

No

Yes

Yes

1 level

Pluggable

With swivel head and detachable bowl

Bowl recognition via sensor

• Digital display:

• Timer:

Motor protection:
ON/OFF switch:
Mixing bowl detachable:
Speed control:

• Equipment connection:

• Size: W 390 x D 670 x H 620 mm

Weight: